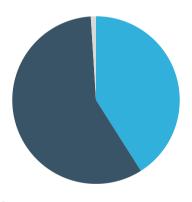

#### WHO GOES TO THE FESTIVAL?

18,000+ visitors

58% female • 41% male

1,200 children