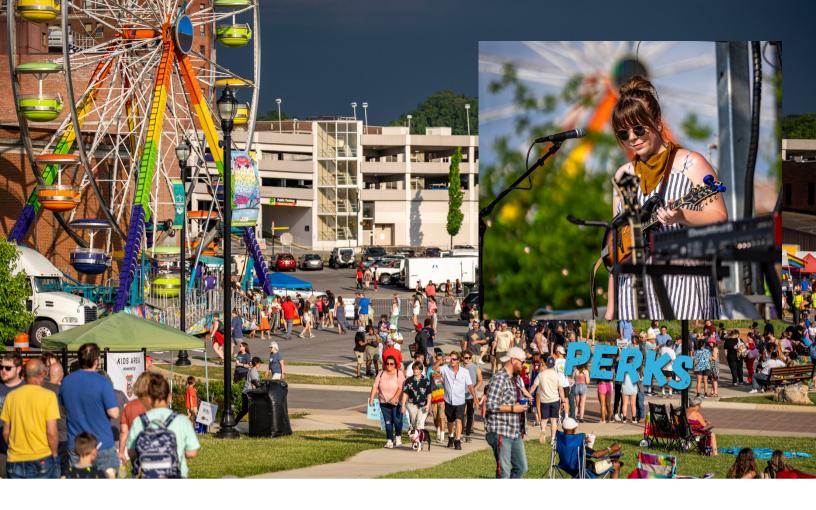

# WHERE SUMMER BEGINS IN JOHNSON CITY

JUNE 7-8, 2024

### BLUE PLUM FESTIVAL

SPONSORSHIP OPPORTUNITIES

Since 1999, our **family-friendly** music festival has brought the community together for **local music** in downtown Johnson City. This year, we celebrate the **25th anniversary** of the Blue Plum Festival! We've heard it over and over: **Blue Plum Festival is where summer begins.** Be a part of the one the area's largest events that celebrates our region's best in **music, arts** and what makes Northeast Tennessee **unique!** 

#### WHO GOES TO THE FESTIVAL?

18,000+ visitors

58% female • 41% male

1,200 children