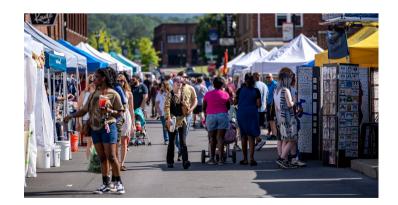

# WHERE SUMMER BEGINS IN JOHNSON CITY

JUNE 7-8, 2024

### BLUE PLUM FESTIVAL

SPONSORSHIP OPPORTUNITIES

Since 1999, our **family-friendly** music festival has brought the community together for **local music** in downtown Johnson City. This year, we celebrate the **25th anniversary** of the Blue Plum Festival! We've heard it over and over: **Blue Plum Festival is where summer begins.** Be a part of the one the area's largest events that celebrates our region's best in **music, arts** and what makes Northeast Tennessee **unique!** 

#### WHO GOES TO THE FESTIVAL?

18,000+ visitors

58% female • 41% male

1,200 children