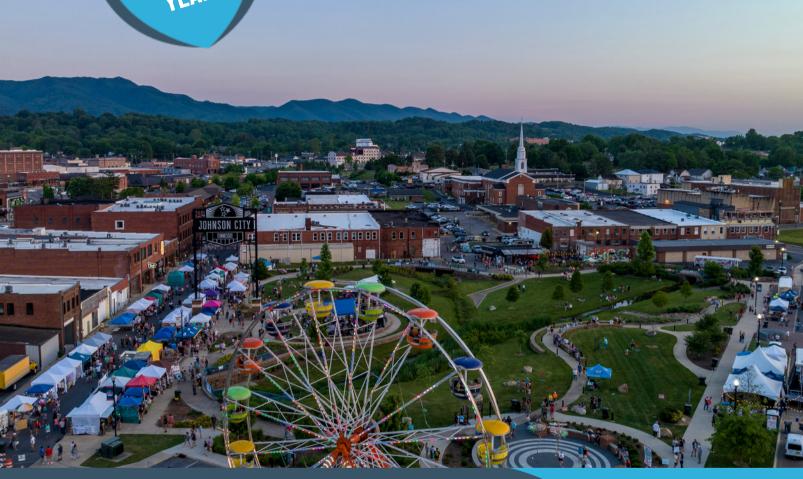

# WHERE SUMMER BEGINS IN JOHNSON CITY

JUNE 7-8, 2024

Blue Plum welcomes people to downtown and **kicks off the summer** with great music. Featured artists in years' past include Doc Watson, Nickel Creek, The Mavericks, The Steeldrivers, Goose Creek Symphony, Donna the Buffalo, and Devon Gilfillian.